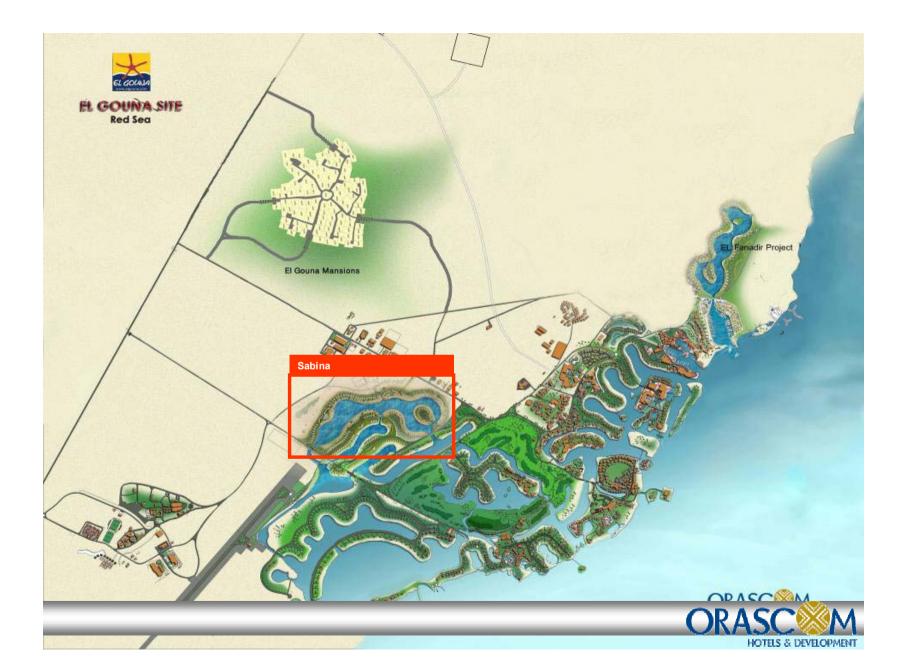

### Sabina

#### **Sabina**

Sabina is the extention of West Golf area, offering nubian designed villas and apartments with lagoon view.

#### Sabina Master Plan