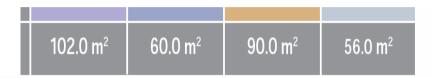

#### **Apartments Section B**

| 56.0 m <sup>2</sup> | 90.0 m <sup>2</sup> | 60.0 m <sup>2</sup> | 58.0 m <sup>2</sup> | 90.0 m <sup>2</sup> | 57.0 m <sup>2</sup> |
|---------------------|---------------------|---------------------|---------------------|---------------------|---------------------|

#### **Apartments Section B**

| 56.0 m <sup>2</sup> | 90.0 m <sup>2</sup> | 60.0 <b>m</b> ² | 90.0 <b>m</b> ² |
|---------------------|---------------------|-----------------|-----------------|