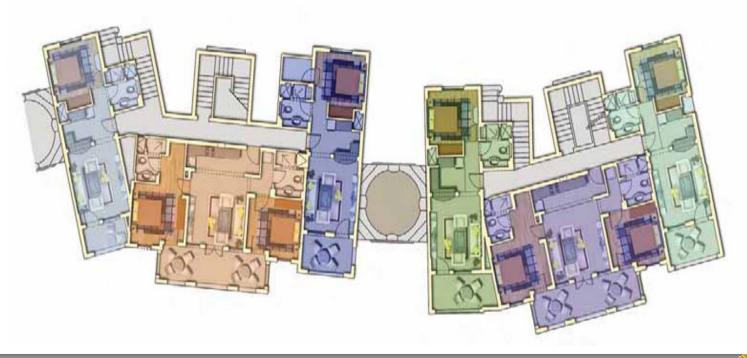

#### **Apartments Section A**

### **Apartments Section C**

| 145.0 m <sup>2</sup> | 145.0 m <sup>2</sup> | 145.0 m <sup>2</sup> | 107.0 m <sup>2</sup> | 63.0 m <sup>2</sup> | 97.0 m <sup>2</sup> | 56.0 m <sup>2</sup> |
|----------------------|----------------------|----------------------|----------------------|---------------------|---------------------|---------------------|