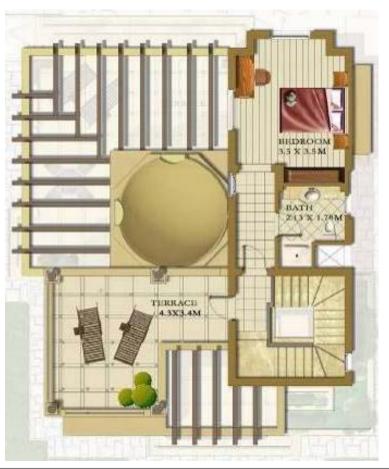

2007











#### **Sabina**

Sabina is the extention of West Golf area, offering nubian designed villas and apartments with lagoon view.

#### **Villas**

Number of Villas: 126

•Average Villa land Area: 790 M<sup>2</sup>

•Villa Designs: Nubian

•Villa Areas:

- Type A 160.8 M2

Type D 184.75 M2

#### **Apartments**

Total Number of blocks: 2

•Number of Apartments: 92

•Apartments Designs: Nubian



#### Sabina Master Plan





#### Sabina, Villas

- Nubian Style
- Lagoon View



Unit selling price excludes the following:

Water filtering connection

External works for villas

Swimming pool

Furniture

Fire place



### Villa Type A

160.8M2



**Entrance Perspective** 



**Pool Perspective** 



## Villa Type A

2 Bedrooms



Ground Floor 108.11 M2



### Villa Type A

2 Bedrooms



First Floor 52.67 M2



## Villa Type D

184.75M2



**Entrance Perspective** 



**Pool Perspective** 



# Villa Type D 3 Bedrooms



Ground Floor 129 M2



# Villa Type D 3 Bedrooms



First Floor 55.75 M2



| Ser. | Item                                | Description                                                                                                                                                                                                                                                                                                                                                                                                                                                                      |
|------|-------------------------------------|--------------------------