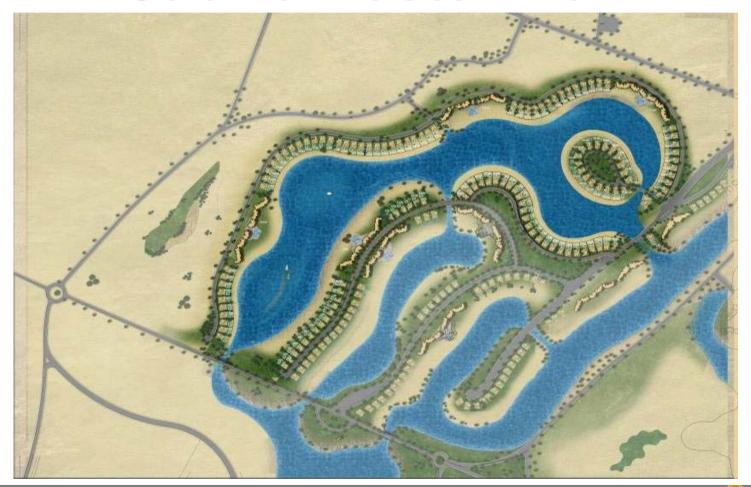

### Sabina

#### El Gouna Real Estate



Updated: 10 October 2007











#### **Sabina**

Sabina is the extention of West Golf area, offering nubian designed villas and apartments with lagoon view.

#### **Villas**

Number of Villas: 126

•Average Villa land Area: 790 M<sup>2</sup>

•Villa Designs: Nubian

•Villa Areas:

- Type A 160.8 M2

Type D 184.75 M2

#### **Apartments**

Total Number of blocks: 2

•Number of Apartments: 92

•Apartments Designs: Nubian



#### Sabina Master Plan





#### Sabina, Villas

- Nubian Style
- Lagoon View



Unit selling price excludes the following:

Water filtering connection

External works for villas

Swimming pool

Furniture

Fire place



### Villa Type A

160.8M2



**Entrance Perspective** 



**Pool Perspective** 



## Villa Type A

2 Bedrooms



Ground Floor 108.11 M2



### Villa Type A

2 Bedrooms



First Floor 52.67 M2



## Villa Type D

184.75M2



**Entrance Perspective** 



**Pool Perspective** 



# Villa Type D 3 Bedrooms



Ground Floor 129 M2



# Villa Type D 3 Bedrooms



First Floor 55.75 M2



| Ser. | Item                                | Description