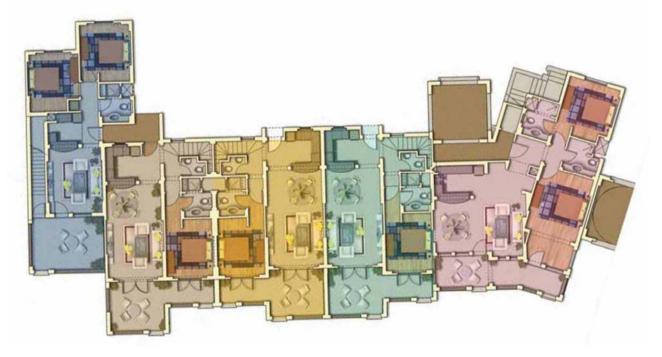

#### **Apartments Section A**

88.0 m<sup>2</sup> 145.0 m<sup>2</sup> 145.0 m<sup>2</sup> 145.0 m<sup>2</sup> 107.0 m<sup>2</sup>

#### **Apartments Section A**

 $60 \text{ m}^2$   $56 \text{ m}^2$ 107.0 m<sup>2</sup>

#### **Apartments Section A**

#### **Apartments Section B**

| 56.0 m <sup>2</sup> | 97.0 m <sup>2</sup> | 63.0 m <sup>2</sup> | 61.0 m <sup>2</sup> | 97.0 m <sup>2</sup> | 57.0 m <sup>2</sup> |
|---------------------|---------------------|---------------------|---------------------|---------------------|---------------------|

#### **Apartments Section B**

| 56.0 m <sup>2</sup> | 90.0 m <sup>2</sup> | 60.0 m <sup>2</sup> | 58.0 m <sup>2</sup> | 90.0 m <sup>2</sup> | 57.0 m <sup>2</sup> |
|---------------------|---------------------|---------------------|---------------------|---------------------|---------------------|

#### **Apartments Section B**

| 56.0 m <sup>2</sup> | 90.0 m <sup>2</sup> | 60.0 <b>m</b> ² | 90.0 <b>m</b> ² |
|---------------------|---------------------|-----------------|-----------------|

### **Apartments Section C**

| 145.0 m <sup>2</sup> | 145.0 m <sup>2</sup> | 145.0 m <sup>2</sup> | 107.0 m <sup>2</sup> | 63.0 m <sup>2</sup> | 97.0 m <sup>2</sup> | 56.0 m <sup>2</sup> |
|----------------------|----------------------|----------------------|----------------------|---------------------|---------------------|---------------------|

#### **Apartments Section C**

107.0 m<sup>2</sup> 60.0 m<sup>2</sup> 90.0 m<sup>2</sup> 56.0 m<sup>2</sup>

### **Apartments Section C**

#### **Apartments Section D**

56.0 m<sup>2</sup> 97.0 m<sup>2</sup> 63.0 m<sup>2</sup> 145.0 m<sup>2</sup> 88.0 m<sup>2</sup>

#### **Apartments Section D**

56.0 m<sup>2</sup>  $90.0 \, \text{m}^2$ 60.0 m<sup>2</sup>

| Serial | Item                                | Description                                                                                                                                                                                                                                                                                                                                                                                                                                |
|--------|-------------------------------------|--------------------------------------------------------------------------------------------------------------------------------------------------------------------------------------------------------------------------------------------------------------------------------------------------------------------------------------------------------------------------------------------------------------------------------------------|
| 1      | Sanitary Sets                       | ■ Ideal Standard - Rogada - white color ■ Bathtub: According to basic design drawing Ideal standard - Florida - Acrylic 170 x 70 cm - white color  OR ■ Shower tray: Acrylic 90 x 90 cm - white color ■ Bathroom basin: if imbedded in marble counter ■ Basin: Ideal Standard - Ovalux - white color ■ Counter: Galala marble counter 4 cm thick ■ Bidet: Without ■ Kitchen sink: Stainless Steel Frankie Sammy 1 meter long with one bowl |
| 2      | Faucets                             | ■Kitchen & Bathroom mixers:  Ideal Standard Europa - chrome color ■Shower set:  Ideal Standard G6111 - chrome color - 2 function shower set                                                                                                                                                                                                                                                                                                |
| 3      | Flooring                            | •Internal: Galala marble                                                                                                                                                                                                                                                                                                                                                                                                                   |
| 4      | Bathroom Walls: up to 2.00 m height | •Galala marble                                                                                                                                                                                                                                                                                                                                                                                                                             |
| 5      | Kitchen Walls                       | ■Walls above counter top only:  Galala marble 60 cm height from counter top  ■Rest of walls:  Plastic paint – white color                                                                                                                                                                                                                                                                                                                  |