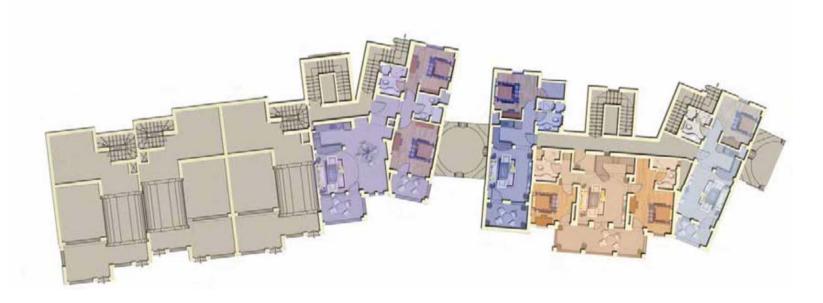

-----|---------------------|---------------------|---------------------|---------------------|





#### **Apartments Section B**

| 56.0 m <sup>2</sup> | 90.0 m <sup>2</sup> | 60.0 <b>m</b> ² | 90.0 <b>m</b> ² |
|---------------------|---------------------|-----------------|-----------------|





### **Apartments Section C**

| 145.0 m <sup>2</sup> | 145.0 m <sup>2</sup> | 145.0 m <sup>2</sup> | 107.0 m <sup>2</sup> | 63.0 m <sup>2</sup> | 97.0 m <sup>2</sup> | 56.0 m <sup>2</sup> |
|----------------------|----------------------|----------------------|----------------------|---------------------|---------------------|---------------------|





#### **Apartments Section C**

107.0 m<sup>2</sup> 60.0 m<sup>2</sup> 90.0 m<sup>2</sup> 56.0 m<sup>2</sup>





### **Apartments Section C**







#### **Apartments Section D**

56.0 m<sup>2</sup> 97.0 m<sup>2</sup> 63.0 m<sup>2</sup> 145.0 m<sup>2</sup> 88.0 m<sup>2</sup>





#### **Apartments Section D**

56.0 m<sup>2</sup>  $90.0 \, \text{m}^2$ 60.0 m<sup>2</sup>



| Serial | Item                                | Description                                                                                                                                                                                                                                                                                                                                                                                                                                |
|--------|-------------------------------------|--------------------------------------------