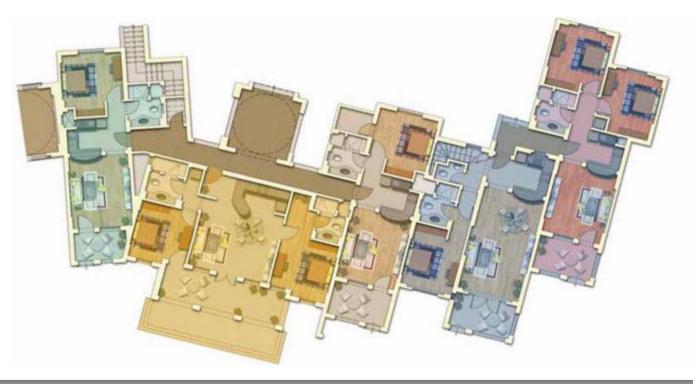

#### **Apartments Section D**

56.0 m<sup>2</sup> 97.0 m<sup>2</sup> 63.0 m<sup>2</sup> 145.0 m<sup>2</sup> 88.0 m<sup>2</sup>

#### **Apartments Section D**

56.0 m<sup>2</sup>  $90.0 \, \text{m}^2$ 60.0 m<sup>2</sup>

| Serial | Item                                | Description                                                                                                                                                                                                                                                                                                                                                                                                                                |
|--------|-------------------------------------|--------------------------------------------------------------------------------------------------------------------------------------------------------------------------------------------------------------------------------------------------------------------------------------------------------------------------------------------------------------------------------------------------------------------------------------------|
| 1      | Sanitary Sets                       | ■ Ideal Standard - Rogada - white color ■ Bathtub: According to basic design drawing Ideal standard - Florida - Acrylic 170 x 70 cm - white color  OR ■ Shower tray: Acrylic 90 x 90 cm - white color ■ Bathroom basin: if imbedded in marble counter ■ Basin: Ideal Standard - Ovalux - white color ■ Counter: Galala marble counter 4 cm thick ■ Bidet: Without ■ Kitchen sink: Stainless Steel Frankie Sammy 1 meter long with one bowl |
| 2      | Faucets                             | ■Kitchen & Bathroom mixers:  Ideal Standard Europa - chrome color ■Shower set:  Ideal Standard G6111 - chrome color - 2 function shower set                                                                                                                                                                                                                                                                                                |
| 3      | Flooring                            | •Internal: Galala marble                                                                                                                                                                                                                                                                                                                                                                                                                   |
| 4      | Bathroom Walls: up to 2.00 m height | •Galala marble                                                                                                                                                                                                                                                                                                                                                                                                                             |
| 5      | Kitchen Walls                       | ■Walls above counter top only:  Galala marble 60 cm height from counter top  ■Rest of walls:  Plastic paint – white color                                                                                                                                                                                                                                                                                                                  |