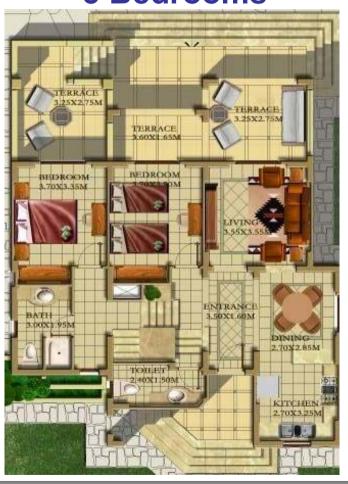

iew.

#### **Villas**

Number of Villas: 126

•Average Villa land Area: 790 M<sup>2</sup>

•Villa Designs: Nubian

•Villa Areas:

- Type A 160.8 M2

Type D 184.75 M2

#### **Apartments**

Total Number of blocks: 2

•Number of Apartments: 92

•Apartments Designs: Nubian



#### Sabina Master Plan





#### Sabina, Villas

- Nubian Style
- Lagoon View



Unit selling price excludes the following:

Water filtering connection

External works for villas

Swimming pool

Furniture

Fire place



### Villa Type A

160.8M2



**Entrance Perspective** 



**Pool Perspective** 



## Villa Type A

2 Bedrooms



Ground Floor 108.11 M2



### Villa Type A

2 Bedrooms



First Floor 52.67 M2



## Villa Type D

184.75M2



**Entrance Perspective** 



**Pool Perspective** 



# Villa Type D 3 Bedrooms



Ground Floor 129 M2



# Villa Type D 3 Bedrooms



First Floor 55.75 M2



| Ser. | Item                                | Description                                                                                                                                                                                                                                                                                                                                                                                                                                                                      |
|------|-------------------------------------|------------------------------------------------------------------------------------------------------------------------------------------------------------------