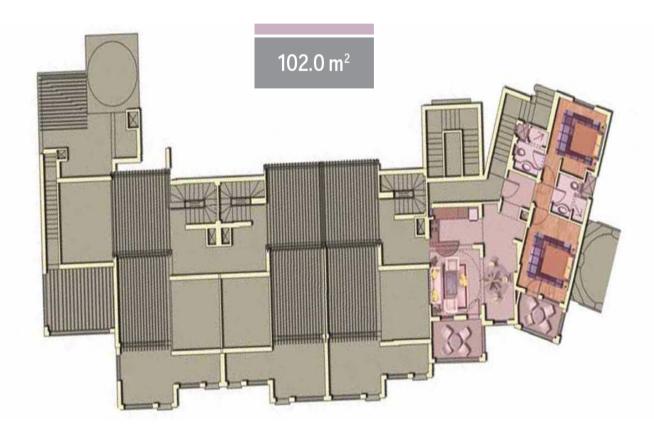

#### **Apartments Section A**

88.0 m<sup>2</sup> 145.0 m<sup>2</sup> 145.0 m<sup>2</sup> 145.0 m<sup>2</sup> 107.0 m<sup>2</sup>

#### **Apartments Section A**

 $60 \text{ m}^2$   $56 \text{ m}^2$ 107.0 m<sup>2</sup>

#### **Apartments Section A**