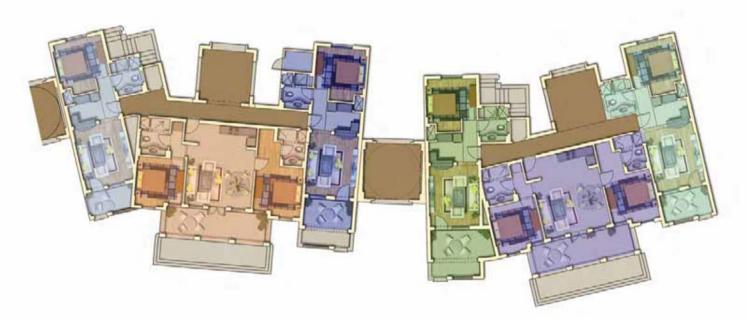

#### Sabina, Apartments

#### **Apartments Section A**

88.0 m<sup>2</sup> 145.0 m<sup>2</sup> 145.0 m<sup>2</sup> 145.0 m<sup>2</sup> 107.0 m<sup>2</sup>

#### **Apartments Section B**

| 56.0 m <sup>2</sup> | 97.0 m <sup>2</sup> | 63.0 m <sup>2</sup> | 61.0 m <sup>2</sup> | 97.0 m <sup>2</sup> | 57.0 m <sup>2</sup> |
|---------------------|---------------------|---------------------|---------------------|---------------------|---------------------|