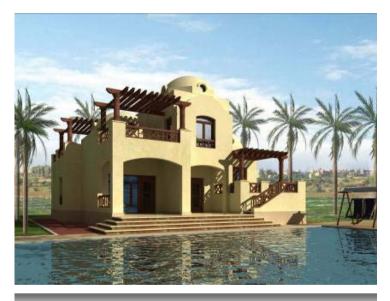

ng nubian designed villas and apartments with lagoon view.

#### **Villas**

Number of Villas: 126

•Average Villa land Area: 790 M<sup>2</sup>

•Villa Designs: Nubian

•Villa Areas:

- Type A 160.8 M2

Type D 184.75 M2

#### **Apartments**

Total Number of blocks: 2

•Number of Apartments: 92

•Apartments Designs: Nubian



#### Sabina Master Plan





#### Sabina, Villas

- Nubian Style
- Lagoon View



Unit selling price excludes the following:

Water filtering connection

External works for villas

Swimming pool

Furniture

Fire place



### Villa Type A

160.8M2



**Entrance Perspective** 



**Pool Perspective** 



## Villa Type A

2 Bedrooms



Ground Floor 108.11 M2



### Villa Type A

2 Bedrooms



First Floor 52.67 M2



## Villa Type D

184.75M2



**Entrance Perspective** 



**Pool Perspective** 



# Villa Type D 3 Bedrooms



Ground Floor 129 M2



# Villa Type D 3 Bedrooms



First Floor 55.75 M2



| Ser. | Item                                | Description                                                                                                                                                                                                                                                                                                                                                                                                                                                                      |
|------|-------------------------------------|------------------------------------------------------------------------------------------------------------