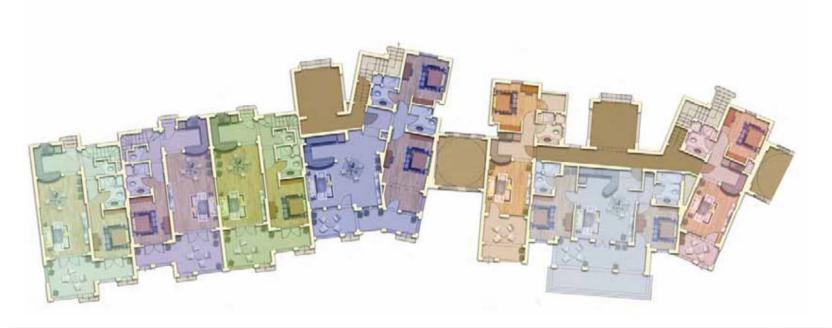

90.0 m <sup>2</sup> | 60.0 m <sup>2</sup> | 58.0 m <sup>2</sup> | 90.0 m <sup>2</sup> | 57.0 m <sup>2</sup> |
|---------------------|---------------------|---------------------|---------------------|---------------------|---------------------|





#### **Apartments Section B**

| 56.0 m <sup>2</sup> | 90.0 m <sup>2</sup> | 60.0 <b>m</b> ² | 90.0 <b>m</b> ² |
|---------------------|---------------------|-----------------|-----------------|





### **Apartments Section C**

| 145.0 m <sup>2</sup> | 145.0 m <sup>2</sup> | 145.0 m <sup>2</sup> | 107.0 m <sup>2</sup> | 63.0 m <sup>2</sup> | 97.0 m <sup>2</sup> | 56.0 m <sup>2</sup> |
|----------------------|----------------------|----------------------|----------------------|---------------------|---------------------|---------------------|





#### **Apartments Section C**

107.0 m<sup>2</sup> 60.0 m<sup>2</sup> 90.0 m<sup>2</sup> 56.0 m<sup>2</sup>





### **Apartments Section C**







#### **Apartments Section D**

56.0 m<sup>2</sup> 97.0 m<sup>2</sup> 63.0 m<sup>2</sup> 145.0 m<sup>2</sup> 88.0 m<sup>2</sup>





#### **Apartments Section D**

56.0 m<sup>2</sup>  $90.0 \, \text{m}^2$ 60.0 m<sup>2</sup>



| Serial | Item                                | Description