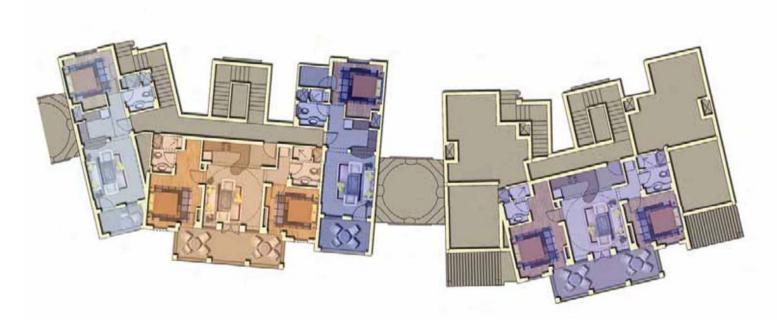

### **Apartments Section C**

#### **Apartments Section D**

56.0 m<sup>2</sup> 97.0 m<sup>2</sup> 63.0 m<sup>2</sup> 145.0 m<sup>2</sup> 88.0 m<sup>2</sup>