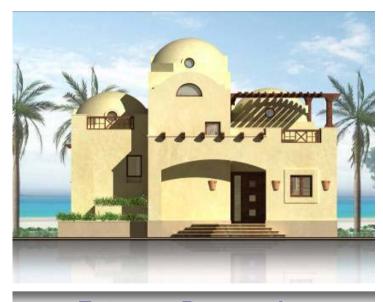

ion of West Golf area, offering nubian designed villas and apartments with lagoon view.

#### **Villas**

Number of Villas: 126

•Average Villa land Area: 790 M<sup>2</sup>

•Villa Designs: Nubian

•Villa Areas:

- Type A 160.8 M2

Type D 184.75 M2

#### **Apartments**

Total Number of blocks: 2

•Number of Apartments: 92

•Apartments Designs: Nubian



#### Sabina Master Plan





#### Sabina, Villas

- Nubian Style
- Lagoon View



Unit selling price excludes the following:

Water filtering connection

External works for villas

Swimming pool

Furniture

Fire place



### Villa Type A

160.8M2



**Entrance Perspective** 



**Pool Perspective** 



## Villa Type A

2 Bedrooms



Ground Floor 108.11 M2



### Villa Type A

2 Bedrooms



First Floor 52.67 M2



## Villa Type D

184.75M2



**Entrance Perspective** 



**Pool Perspective** 



# Villa Type D 3 Bedrooms



Ground Floor 129 M2



# Villa Type D 3 Bedrooms



First Floor 55.75 M2



| Ser. | Item                                | Description                                                                                                                                                                                                                                                                                                                                                                                                                                                                      |
|------|-------------------------------------|-------------------------------------------------------------------------------