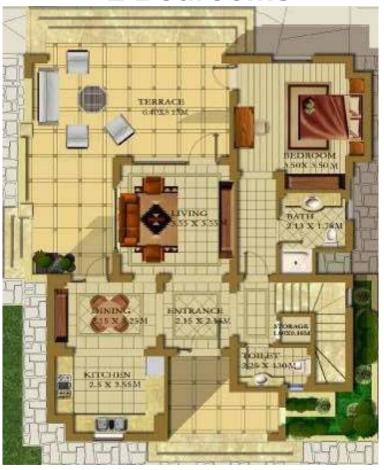

## Villa Type A

2 Bedrooms

Ground Floor 108.11 M2

### Villa Type A

2 Bedrooms

First Floor 52.67 M2